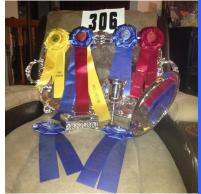

## Illinois State Fair Society Horse Show

For thirteen to fourteen years, my personal goal was to win the Illinois State Fair Society Horse Show Missouri Fox Trotter Performance Championship class. On Saturday night, August 22, 2015 "Susie" and I won - Mission accomplished.

I drove to Abilene, Kansas the week after last year's state fair to pick up our mare "Susie" - King's Sunrise Susie D. We are getting better. She is a very natural horse and easy to get along with. We are very fortunate or blessed or whatever it took to get four first places, one second and one third.