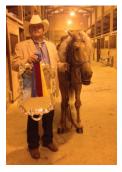

## Illinois State Fair Society Horse Show

For thirteen to fourteen years, my personal goal was to win the Illinois State Fair Society Horse Show Missouri Fox Trotter Performance Championship class. On Saturday night, August 22, 2015 "Susie" and I won - Mission accomplished.

Have a great Foxtrotting day. Dream Big - it's yours to do.

PAGE 2

Jeff Dehner & Susie